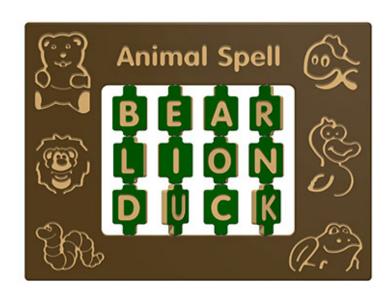

## **Description**

The Animal Spelling Play Panel has 12 easy to rotate flip over letter discs that spell the words, Bear, Lion, Duck, Fish, Worm and Frog. This educational panel is great for teaching young children how to spell some simple animal names. The panel is made by HDPE and the letter discs are securely fastened and are virtually unbreakable. All AMV Play Panels can be wall mounted or mounted onto posts fixed into the ground. Multiple panels can installed side by side or back to back. Please ask for further details of the options available.