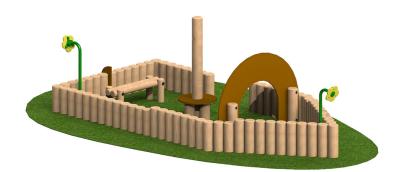

## **Tug Boat**

Product Code AMVAE-IP-TB

Price stated is for product only.<br>Contact us for a delivery & installation quote based on your location.

1970 mm

**Dimensions:** 

Length Width

### **Play Values**

This product supports the following areas of child development.

Stimulation

Communication

Skills

Role Play

Imaginative Play Co-Operative Play

# Description

All AMV Timber Activity & amp; Fitness Trail equipment is made from sustainably sourced timber and available in two grades of high-quality timber with respective warranties of 10 or 15 years.