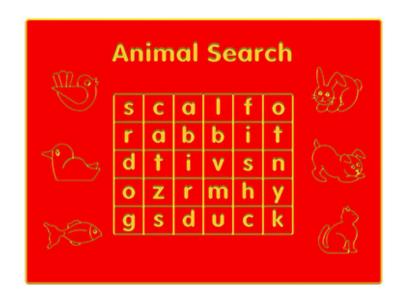

## Description

This fun and educational play panel is a word search with Animal Names (cat, rabbit, duck etc). This is a popular classic play panel that is simple and good value for money. You can also customise this panel to the size, shape and colour that suits your school playground. All AMV Play Panels can be wall mounted or mounted onto posts fixed into the ground. Multiple panels can installed side by side or back to back. Please ask for further details of the options available.