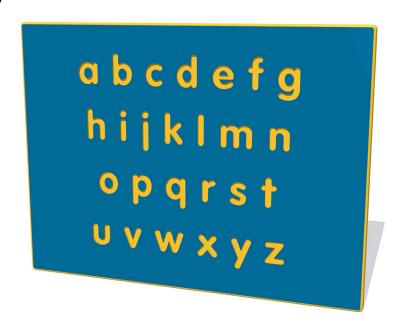

# **Alphabet Lower Case Play Panel**

Product Code AMVFA-APEP-FIALPHL

Price stated is for product only.<br/>
Contact us for a delivery & installation quote based on your location.

## Description

The Alphabet Lower Case educational play panel is a fun thing to do and interact with. This panel is great for KS1 children to learn the alphabet. It can be used as part of teaching tool or just as a form of repetition which is essential to learning. Bespoke design options are also available. All AMV Play Panels can be wall mounted or mounted onto posts fixed into the ground. Multiple panels can installed side by side or back to back. Please ask for further details of the options available.