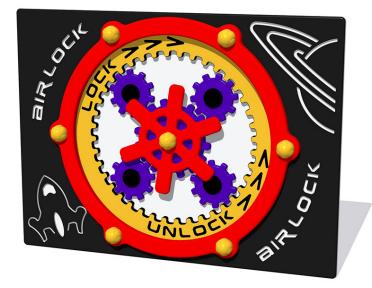

## **Play Values**

This product supports the following areas of child development.

5

Fine Motor Skills

Inclusive Play Imaginative Play

The Airlock Play Panel has a range of cags that connect and move around the board. This is a great interactive panel that can stimulate childrens imagination. All AMV Play Panels can be wall mounted or mounted onto posts fixed into the ground. Multiple panels can installed side by side or back to back. Please ask for further details of the options available.