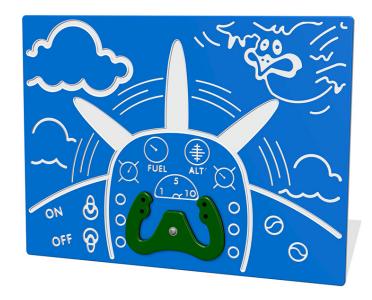

# **Aeroplane Play Panel**

Product Code AMVFA-APRPI-FIPLANE

Price stated is for product only.<br/>
Contact us for a delivery & installation quote based on your location.

## **Description**

The Aeroplane Play Panel is a fun activity panel that is simple and cost effective. Providing children with a panel that is good for social interaction with each other and encourages them to play imaginatively. Bespoke design options are also available. All AMV Play Panels can be wall mounted or mounted onto posts fixed into the ground. Multiple panels can installed side by side or back to back. Please ask for further details of the options available.