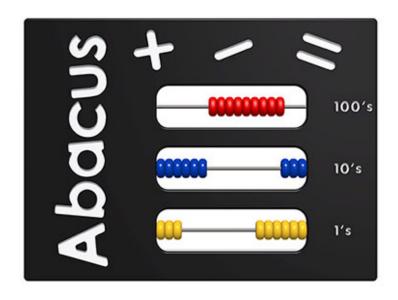

## **Description**

The Abacus Play Panel is a great teaching tool, it has 3 sets of 9 abacus beads that are sercurly fastened to the panel but are free to move across the bars. The main panel is made from HDPE. All AMV Play Panels can be wall mounted or mounted onto posts fixed into the ground. Multiple panels can installed side by side or back to back. Please ask for further details of the options available.