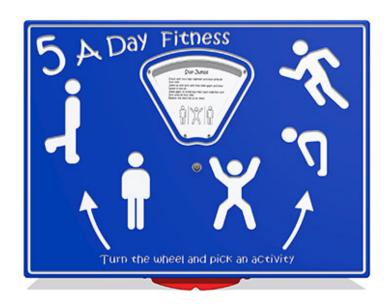

## **Description**

The 5 a day Fitness Play Panel features a back mounted rotating disc, with a front viewing window which has 5 activities printed and inserted into the disc for the children to do. These activities can be customised with activities of your choice, whether they are fitness or fun based, the choice is yours. Please contact the team if you would like to discuss how this panel can be personalised to suit your requirements. All AMV Play Panels can be wall mounted or mounted onto posts fixed into the ground. Multiple panels can installed side by side or back to back. Please ask for further details of the options available.