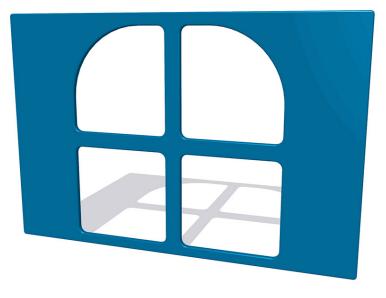

## Window Cut Out Play Panel

Product Code AMVFA-APRPI-FIWINDOW

## **Play Values**

This product supports the following areas of child development.

Inclusive Play

Role Play Imaginative Play

The Window Cut Out Play Panel is a fun activity panel that is simple and cost effective. Providing children with a panel that is good for social interaction with each other and encourages them to play imaginatively. Bespoke design options are also available. All AMV Play Panels can be wall mounted or mounted onto posts fixed into the ground. Multiple panels can installed side by side or back to back. Please ask for further details of the options available.