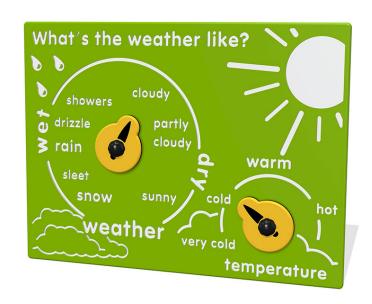

## **Description**

The What's The Weather Like educational play panel is a fun thing to do and interact with. It can be used as part of teaching tool or just as a form of repetition which is essential to learning. Bespoke design options are also available. All AMV Play Panels can be wall mounted or mounted onto posts fixed into the ground. Multiple panels can installed side by side or back to back. Please ask for further details of the options available.