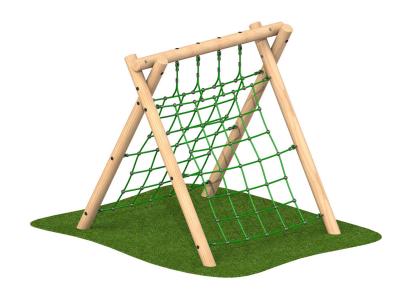

# A Frame High with Nets

Product Code AMVAE-TTW8

£2,012

Price stated is for product only.<br/>
Contact us for a delivery & installation quote based on your location.

#### **Dimensions:**

Length 2093 mm Width 1974 mm Height 2017 mm

# **Description**

When children engage in physical activity, their senses are engaged, growing awareness, and understanding. The trim-trails create an agility course that can be tailored to suit the age group, flooding the senses with a range of skills including balance, strength, climbing, stretching and co-ordination. They encourage inclusion and problem solving and are a good way to encourage exercise for those children who struggle to engage in team sports.

The sustainably sourced timber has been dried to reduce surface cracks and pressure treated with the leading wood preservative to give advanced protection against the threat of wood decay and insect attack. The chamfered, high quality, sanded timber equipment will provide use for many years to come.