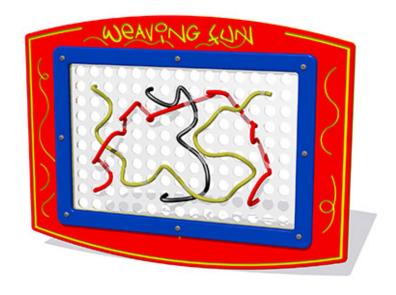

## **Description**

The Weaving Fun panel is a really smart arts and crafts play panel which features a multi-holed, clear polycarbonate weaving matrix. Fully compliant with EN1176 the matrix holes are safe and easy to thread the large diameter cord in and out of by hand to create colourful patterns and designs. All AMV Play Panels can be wall mounted or mounted onto posts fixed into the ground. Multiple panels can installed side by side or back to back. Please ask for further details of the options available.