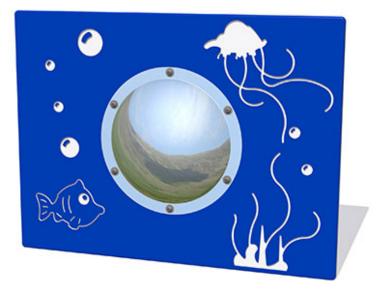

## **Underwater Scene Play Panel with Mirrored Dome**

Product Code AMVFA-APOFI-FIBUBBLEM

### Description

The Underwater Scene Play Panel with Mirror Dome allows children to have fun and imagine they are in underwater. The domes are made from the best quality mirrored polycarbonate making them virtually unbreakable, and will not shatter and become unsafe in the playground environment. Secured to the main panel using an HDPE frame, which allows for different expansion rates and makes sure that the dome stays securely attached to the panel. Bespoke design options are also available. All AMV Play Panels can be wall mounted or mounted onto posts fixed into the ground. Multiple panels can installed side by side or back to back. Please ask for further details of the options available.