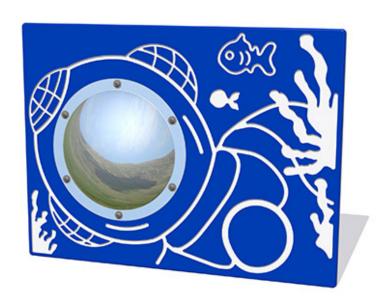

## **Underwater Diver Play Panel with Mirrored Dome**

Product Code AMVFA-APOFI-FIDIVERM

Price stated is for product only.<br/>
Contact us for a delivery & installation quote based on your location.

## **Play Values**

This product supports the following areas of child development.

**Description** 

The Underwater Diver Play Panel with Mirror Dome allows children to have fun and imagine they are in underwater. The domes are made from the best quality mirrored polycarbonate making them virtually unbreakable, and will not shatter and become unsafe in the playground environment. Secured to the main panel using an HDPE frame, which allows for different expansion rates and makes sure that the dome stays securely attached to the panel. Bespoke design options are also available. All AMV Play Panels can be wall mounted or mounted onto posts fixed into the ground. Multiple panels can installed side by side or back to back. Please ask for further details of the options available.