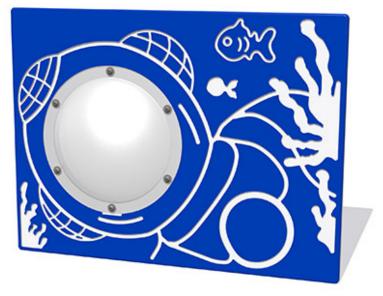

## **Underwater Diver Play** Panel with Clear Dome

Product Code AMVFA-APOFI-FIDIVERC

### Description

The Underwater Diver Play Panel with Clear Dome allows children to have fun and imagine they are underwater. The domes are made from the best quality polycarbonate making them virtually unbreakable, and will not shatter and become unsafe in the playground environment. Secured to the main panel using an HDPE frame, which allows for different expansion rates and makes sure that the dome stays securely attached to the panel. Bespoke design options are also available. All AMV Play Panels can be wall mounted or mounted onto posts fixed into the ground. Multiple panels can installed side by side or back to back. Please ask for further details of the options available.