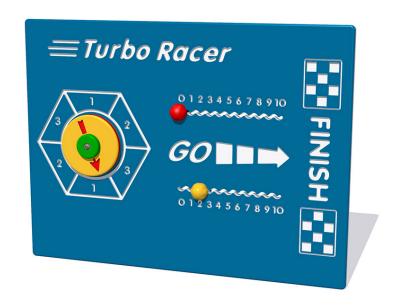

## **Description**

The Turbo Racer Play Panel has two sliding scoring counters, the dice spinner generates the number of spaces that each player can move forward. The first counter to the end is the winner. This is a fun and competitive game that is great for any playground. The counters are made from HDPE the same as the main panel. All AMV Play Panels can be wall mounted or mounted onto posts fixed into the ground. Multiple panels can installed side by side or back to back. Please ask for further details of the options available.