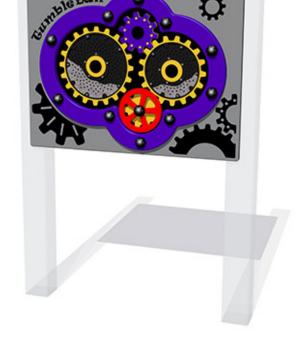

# **Tumble Ball Cog Play Panel**

Product Code AMVFA-APGP-FITUMBLENGP

Price stated is for product only.<br/>
Contact us for a delivery & installation quote based on your location.

#### **Dimensions:**

1200 mm Length Width 800 mm Depth 90 mm

## **Description**

The Tumble Ball Cog Play Panel has 3 cogs with 2 containing stainless steel balls that make a noise when they hit the raised pins. The drive wheel is easy to turn making it ideal for younger children. The main panel is made from HDPE. All AMV Play Panels can be wall mounted or mounted onto posts fixed into the ground. Multiple panels can installed side by side or back to back. Please ask for further details of the options available.