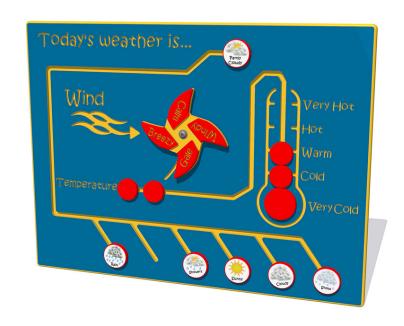

### **Description**

The next generation of Today's Weather is... panel features 6x sliding weather forecast discs with printed design inserts, 4x temperature sliding discs and a spinning windmill disc pointer to show how windy it is. Because the sliding discs move in an easy-glide channel there are no loose pieces to worry about going missing or to put away and get out again each day. This panel can be used to show the weather forecast for the day or to record the current weather conditions. Bespoke design options are also available. All AMV Play Panels can be wall mounted or mounted onto posts fixed into the ground. Multiple panels can installed side by side or back to back. Please ask for further details of the options available.