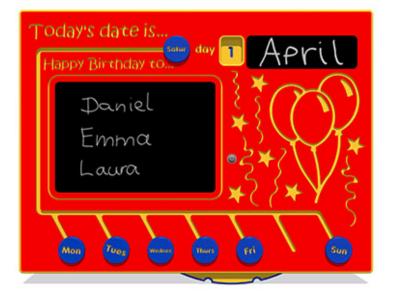

## Description

This next generation of Today's Date is... Panel has loads of cool new features in one panel. There are 7 sliding day discs, a back-mounted rotating date disc and a small chalkboard panel to write the month on. Not only that, this panel features a second larger chalkboard panel, where the children (or teachers) can write down whose birthday it is on that day. All the sliding discs move easily in channels on the panel which means there are no loose parts to worry about losing or have to put away each night. Bespoke design options are also available. All AMV Play Panels can be wall mounted or mounted onto posts fixed into the ground. Multiple panels can installed side by side or back to back. Please ask for further details of the options available.