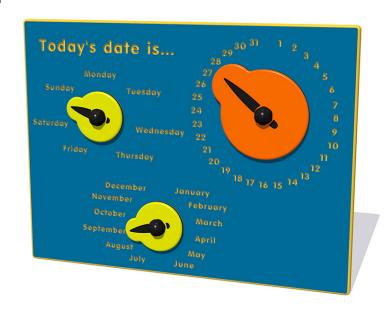

## Description

The Today's Date Is educational play panel is a fun thing to do and interact with. It can be used as part of teaching tool or just as a form of repetition which is essential to learning. Bespoke design options are also available. All AMV Play Panels can be wall mounted or mounted onto posts fixed into the ground. Multiple panels can installed side by side or back to back. Please ask for further details of the options available.