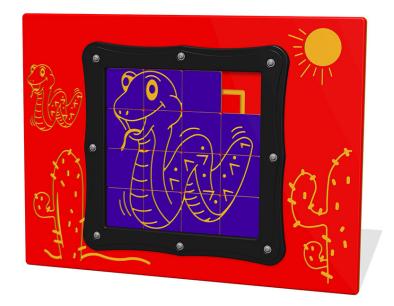

## Description

The Tile Slide Snake Play Panel has 8 sliding tiles with images that when joined together correctly create a snake. This is a fun and entertaining game for children to play during break times. The Tile Slide Game Play Panels are based on the popular tile slide puzzle, that most of us have played with at some point in our lives. The approach to this game was to use a new sliding disc principal which makes the sliding of the tiles effortless and easy, without any snagging. Each game has 8 movable tiles that glide effortlessly around the panel. Because the discs slide in tracks, there are no loose pieces to worry about going missing or to put away and get out again each day. All AMV Play Panels can be wall mounted or mounted onto posts fixed into the ground. Multiple panels can installed side by side or back to back. Please ask for further details of the options available.