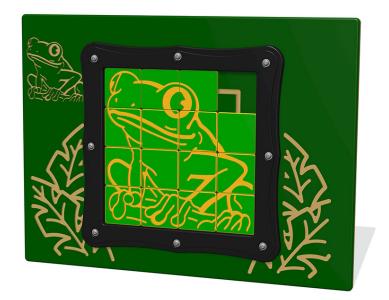

## Tile Slide Frog Play Panel

Product Code AMVFA-APGP-FITSFROG-B

800 mm

43 mm

## Description

The Tile Slide Frog Play Panel has 8 sliding tiles with images that when joined together correctly create a Frog. This is a fun and entertaining game for children to play during break times. The Tile Slide Game Play Panels are based on the popular tile slide puzzle, that most of us have played with at some point in our lives. The approach to this game was to use a new sliding disc principal which makes the sliding of the tiles effortless and easy, without any snagging. Each game has 8 movable tiles that glide effortlessly around the panel. Because the discs slide in tracks, there are no loose pieces to worry about going missing or to put away and get out again each day. All AMV Play Panels can be wall mounted or mounted onto posts fixed into the ground. Multiple panels can installed side by side or back to back. Please ask for further details of the options available.