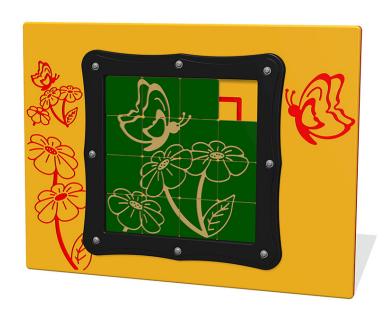

# **Tile Slide Butterfly Play Panel**

Product Code AMVFA-APGP-FITSBFLY-B

Price stated is for product only.<br/>
Contact us for a delivery & installation quote based on your location.

## **Description**

The Tile Slide Butterfly Play Panel has 8 sliding tiles with images that when joined together correctly create a Butterfly. This is a fun and entertaining game for children to play during break times. The Tile Slide Game Play Panels are based on the popular tile slide puzzle, that most of us have played with at some point in our lives. The approach to this game was to use a new sliding disc principal which makes the sliding of the tiles effortless and easy, without any snagging. Each game has 8 movable tiles that glide effortlessly around the panel. Because the discs slide in tracks, there are no loose pieces to worry about going missing or to put away and get out again each day. All AMV Play Panels can be wall mounted or mounted onto posts fixed into the ground. Multiple panels can installed side by side or back to back. Please ask for further details of the options available.