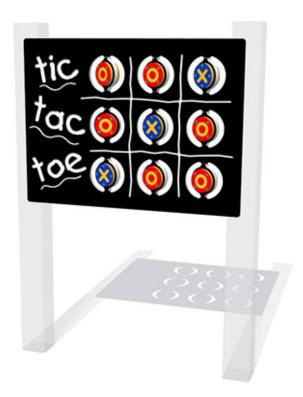

## Tic Tac Toe Play Panel

Product Code AMVFA-APGP-FITICTAC

800 mm

96 mm

## Description

The Tic Tac Toe Play Panel is based on a popular game. The panel has 9 multi-layer 'O' & amp; 'X' spinners that show which space has been taken by which player. The discs are made from HDPE, the same as the main panel. All AMV Play Panels can be wall mounted or mounted onto posts fixed into the ground. Multiple panels can installed side by side or back to back. Please ask for further details of the options available.