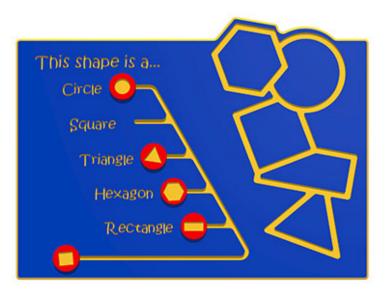

## Description

This is the next generation of the very popular "This shape is a..." play panel. It features 5x large sliding disc shapes that slide effortlessly around the panel. The idea is to slide the discs to the corresponding name. All the sliding discs move easily in channels on the panel which means there are no loose parts to worry about losing or have to be put away each night. Bespoke design options are also available. All AMV Play Panels can be wall mounted or mounted onto posts fixed into the ground. Multiple panels can installed side by side or back to back. Please ask for further details of the options available.