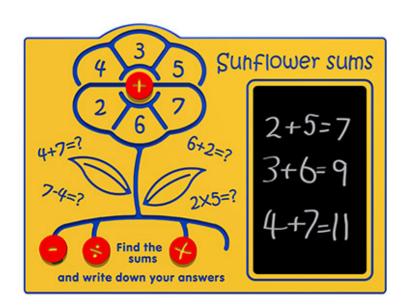

## **Description**

The Sunflower Sums panel has been designed with busy schools in mind. It has sliding maths sums discs which are moved from the roots of the sunflower and up to the head, where the sums take place. There is also a built in chalkboard so the children can write down the sums and the answers as they go along. All the sliding discs move easily in channels on the panel which means there are no loose parts to worry about losing or have to be put away each night. This panel can be specified with your own set of numbers so you can make the sums as easy or difficult as you like. Bespoke design options are also available. All AMV Play Panels can be wall mounted or mounted onto posts fixed into the ground. Multiple panels can installed side by side or back to back. Please ask for further details of the options available.