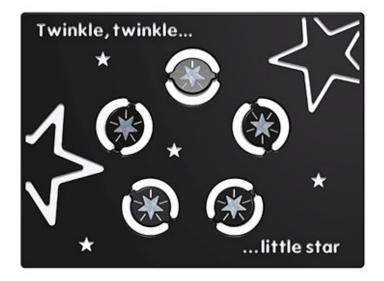

## Twinkle Twinkle Little Star Play Panel

Product Code AMVFA-APOFI-FISPTWINKLE

## Description

The Twinkle Twinkle Little Star Play Panel has 5 flip-over spinning disks that have stars with one side being a reflective mirror that twinkles when it catches the sunlight, great for capturing childrens imagination. The mirrors are made from the best quality mirrored polycarbonate sheet making them virtually unbreakable, and will not shatter and become unsafe in the playground environment. Secured to the main panel using an HDPE frame, which allows for different expansion rates and makes sure that the mirror stays securely attached to the panel. Bespoke design options are also available. All AMV Play Panels can be wall mounted or mounted onto posts fixed into the ground. Multiple panels can installed side by side or back to back. Please ask for further details of the options available.