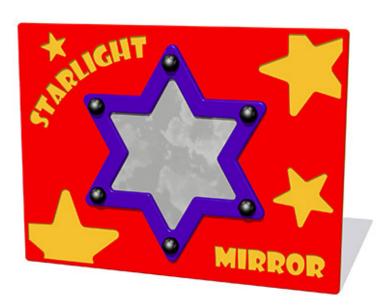

# **Starlight Mirror Play Panel**

Product Code AMVFA-APOFI-FISTARLIGHT

Price stated is for product only.<br/>
Contact us for a delivery & installation quote based on your location.

## **Description**

The Starlight Mirror Play Panel allows children to see their reflections and have fun making different poses. The mirrors are made from the best quality mirrored polycarbonate sheet making them virtually unbreakable, and will not shatter and become unsafe in the playground environment. Secured to the main panel using an HDPE frame, which allows for different expansion rates and makes sure that the mirror stays securely attached to the panel. Bespoke design options are also available. All AMV Play Panels can be wall mounted or mounted onto posts fixed into the ground. Multiple panels can installed side by side or back to back. Please ask for further details of the options available.