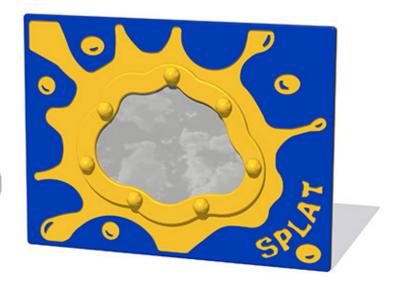

# **Splat Mirror Play Panel**

Product Code AMVFA-APOFI-FISPLATMIRROR

Price stated is for product only.<br/>
Contact us for a delivery & installation quote based on your location.

## **Description**

The Splat Mirror Play Panel allows children to see their reflections and have fun making different poses. The mirrors are made from the best quality mirrored polycarbonate sheet making them virtually unbreakable, and will not shatter and become unsafe in the playground environment. Secured to the main panel using an HDPE frame, which allows for different expansion rates and makes sure that the mirror stays securely attached to the panel. Bespoke design options are also available. All AMV Play Panels can be wall mounted or mounted onto posts fixed into the ground. Multiple panels can installed side by side or back to back. Please ask for further details of the options available.