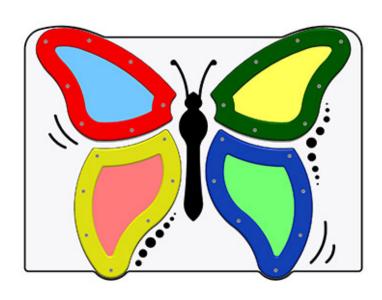

## **Description**

The Sparkling Butterfly Play Panel has been described as "the most beautiful panel design". This stunningly simple design incorporates 4 different coloured polycarbonate window insert panels with contrasting frames. Polycarbonate is the perfect material for these windows, as it is virtually unbreakable and has been vigorously tested. When the sunshine passes through the coloured windows they cast the colours onto the floor in front of them. All AMV Play Panels can be wall mounted or mounted onto posts fixed into the ground. Multiple panels can installed side by side or back to back. Please ask for further details of the options available.