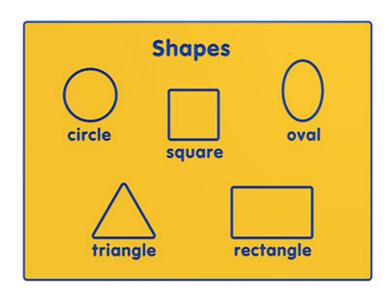

## Description

The Shapes Play Panel is a fun and educational panel. It can be used as part of teaching tool or just as a form of repetition which is essential to learning. Bespoke design options are also available. All AMV Play Panels can be wall mounted or mounted onto posts fixed into the ground. Multiple panels can installed side by side or back to back. Please ask for further details of the options available.