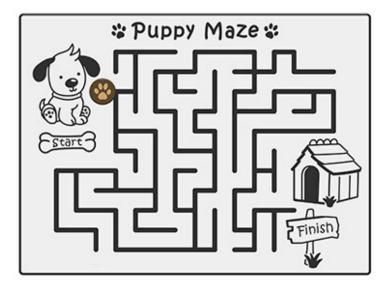

## panel, th there is a

Description

panel, the maze is constructed using a series of t-slots and there is a puppy paw print sliding disc to navigate around the maze to get from the start to the finish. The addition of the sliding disc adds a new dimension to the traditional maze play panel that children are going to really enjoy playing with. Bespoke design options are also available. All AMV Play Panels can be wall mounted or mounted onto posts fixed into the ground. Multiple panels can installed side by side or back to back. Please ask for further details of the options available.

The Puppy Maze Play Panel is not a typical finger trace maze

AMV Playgrounds | Unit D | Abbey Lane Enterprise Park | Abbey Lane, Burscough | Lancashire | L40 7SR