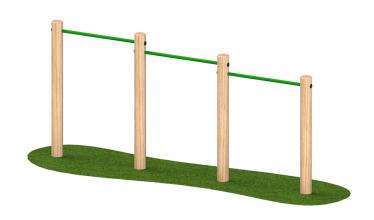

# 1.5m Chin Ups

Product Code AMVAE-TTW2

Price stated is for product only.<br/>
Contact us for a delivery & installation quote based on your location.

### **Dimensions:**

Length 3200 mm Width 125 mm 1500 mm Height

Steel feet available as optional extra

## FREE FALL HEIGHT

1500mm