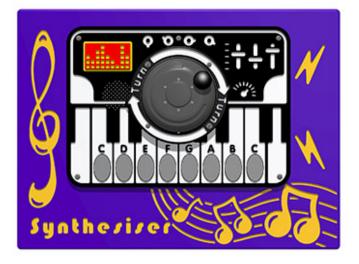

## Description

This Synthesiser Musical Play Panel is great for getting children into music while on the playground. This musical panel features the RotoGen - Human Powered Generator so that you do not have to worry about regular battery changes in high use areas. The children wind the RotoGen to create the power to make their own music. All AMV Play Panels can be wall mounted or mounted onto posts fixed into the ground. Multiple panels can installed side by side or back to back. Please ask for further details of the options available.