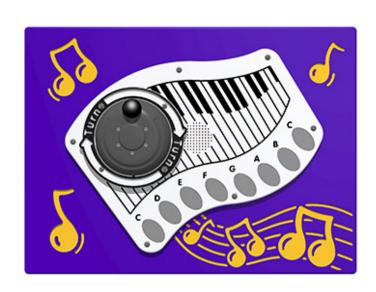

## **Description**

This Piano Musical Play Panel is great for getting children into music while on the playground. This musical panel features the RotoGen - Human Powered Generator so that you do not have to worry about regular battery changes in high use areas. The children wind the RotoGen to create the power to make their own music. All AMV Play Panels can be wall mounted or mounted onto posts fixed into the ground. Multiple panels can installed side by side or back to back. Please ask for further details of the options available.