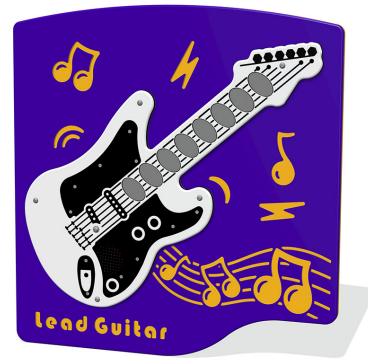

## RotoGen PlayTronic Lead Guitar Musical Play Panel

Product Code AMVFA-APMP-FIPTLEADRG

### Description

This Lead Guitar Musical Play Panel is great for getting children into music while on the playground. This musical panel features the RotoGen - Human Powered Generator so that you do not have to worry about regular battery changes in high use areas. The children wind the RotoGen to create the power to make their own music. All AMV Play Panels can be wall mounted or mounted onto posts fixed into the ground. Multiple panels can installed side by side or back to back. Please ask for further details of the options available.