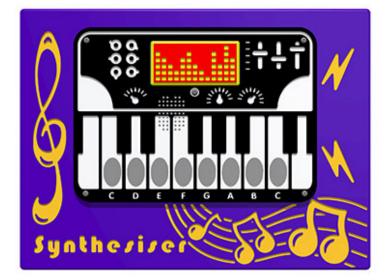

## **PlayTronic Synthesiser Musical Play Panel**

Product Code AMVFA-APMP-FIPTSYNTH

820 mm

90 mm

## Description

This Piano Musical Play Panel is great for getting children into music while on the playground. The addition of electronic sounds to play panels adds another dimension and interaction between the user and the panel itself. Adding the extra complexity of electronics is nothing to worry about though because all the components used are commercial grade and have been designed specifically for this application. The whole system has been carefully designed and manufactured and have now been part of the panels line up for over 3 years. All PlayTronic musical play panels include touch sensitive activation switches with no moving parts, speaker, sealed circuitry and water-proof batterv compartment with easy to change long life batteries. All the electronic parts have been designed to fit in a durable steel, water resistant case with security screws to prevent unauthorised tampering. All the main components can be unplugged and swapped-out if there is ever a failure, making maintenance relatively cheap and easy to carry out. All AMV Play Panels can be wall mounted or mounted onto posts fixed into the ground. Multiple panels can installed side by side or back to back. Please ask for further details of the options available.