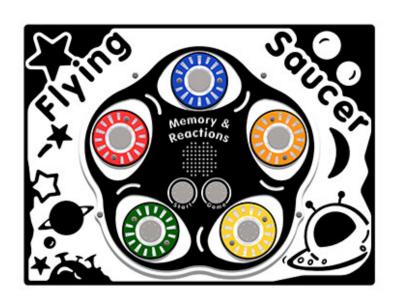

## **Description**

The Memory and Reactions Game Panel has two superb electronic games in one panel. The games are selectable during the game start up, with the option of playing a fast paced reactions game which requires the player to react to the flashing LED light by touching the sensor to turn it off, or a memory game version where you have to remember the sequence that is played and then touch the corresponding sensor pads to replay that sequence, while each time the sequence gets longer. Both games are easy to play and can be addictive by generating a lot of competition trying to beat each other's best scores. The games feature a narrated introductions, final score announcement and musical notes for user feedback during play. Each game lasts approx 30 seconds. This game is supplied to run off battery power as standard, however you can specify this unit with a mains power adaptor for hard wiring and also solar power is available. All AMV Play Panels can be wall mounted or mounted onto posts fixed into the ground. Multiple panels can installed side by side or back to back. Please ask for further details of the options available.