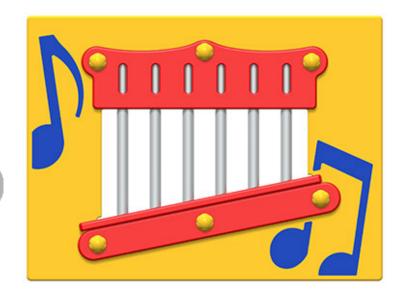

## **Description**

The Play Chimes Musical Play Panel contains 8 stainless steel chimes. The main panel is made from HDPE and the stainless steel chimes are spaced further apart making this panel ideal for younger children. Available in matching colours as standard, all the musical panels can also be specified and manufactured in your own colour options, with your own graphics, in panel shapes and sizes to suit your own range or scheme. All AMV Play Panels can be wall mounted or mounted onto posts fixed into the ground. Multiple panels can installed side by side or back to back. Please ask for further details of the options available.