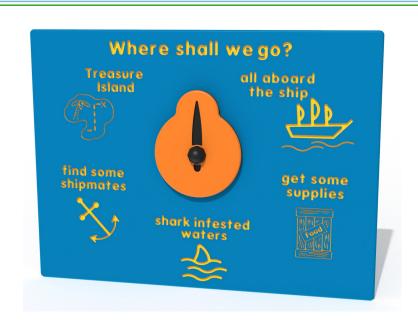

# Where Shall We Go Play **Panel - Pirates**

Product Code AMVFA-APRPI-FIWHERE

Price stated is for product only.<br/>
Contact us for a delivery & installation quote based on your location.

## **Description**

This Pirate themed 'Where Shall We Go' Play Panel is a fun activity panel that is simple and cost effective. Providing children with a panel that is good for social interaction with each other and encourages them to play imaginatively. Bespoke design options are also available. All AMV Play Panels can be wall mounted or mounted onto posts fixed into the ground. Multiple panels can installed side by side or back to back. Please ask for further details of the options available.