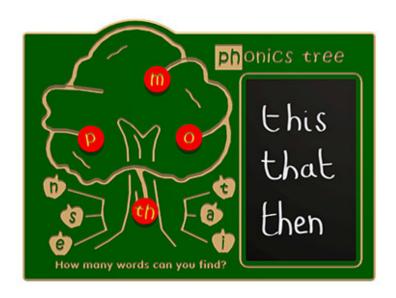

## **Phonics Tree Play Panel**

Product Code AMVFA-APEP-FIPHONTREE

Price stated is for product only.<br/>
Contact us for a delivery & installation quote based on your location.

## **Play Values**

This product supports the following areas of child development.

Tactile Stimulation

Inclusive Play

**Description** 

The Phonics Tree panel has been designed by finding out what teachers want from a phonics panel. The panel has been designed to incorporate sliding phonics discs, so there are no loose parts to go missing or to fly around the playground or to have to be put away each night. This panel also has a built in chalkboard so the children can write down the words that they can find as they go along. This panel can be specified with your own set of phonics letters and panel letters so you can make the panel as easy or as difficult as you like. Bespoke design options are also available. All AMV Play Panels can be wall mounted or mounted onto posts fixed into the ground. Multiple panels can installed side by side or back to back. Please ask for further details of the options available.