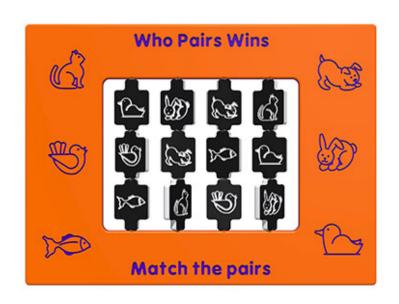

## **Description**

The Who Pairs Wins Play Panel has 12 east to rotate flip over discs that have 6 matching animals. The discs are made form HDPE the same as the main panel. All AMV Play Panels can be wall mounted or mounted onto posts fixed into the ground. Multiple panels can installed side by side or back to back. Please ask for further details of the options available.