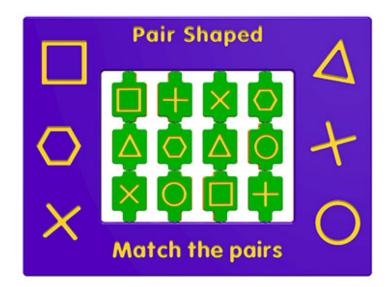

## **Pair Shaped Play Panel**

Product Code AMVFA-APGP-FIPAIRSHAPED-B

800 mm

Tactile

Stimulation

19 mm

## Description

The Pair Shaped Play Panel has 12 easy to flip discs that have a range of shapes that can be paired to the same shape. This is a fun and interactive game for children to play on the playground. All AMV Play Panels can be wall mounted or mounted onto posts fixed into the ground. Multiple panels can installed side by side or back to back. Please ask for further details of the options available.