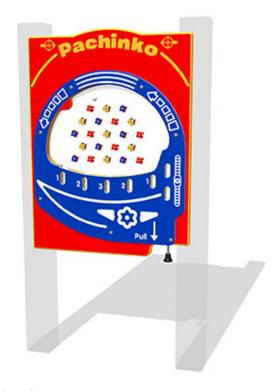

## **Play Values**

This product supports the following areas of child development.

Fine Motor Skills Competitive Play

**Description** 

The Pachinko Play Panel is our take on the extremely popular mechanical game originating from Japan. The panel has a pinball style spring firing pin which shoots the ball up into the Pachinko play area and then bounces off the numerous pins and blocks until it lands in one of the scoring slots (1,3 and 5). This is an interesting activity for children whether played as a scoring game or just to fire the ball and watch it clatter around in the window. All AMV Play Panels can be wall mounted or mounted onto posts fixed into the ground. Multiple panels can installed side by side or back to back. Please ask for further details of the options available.