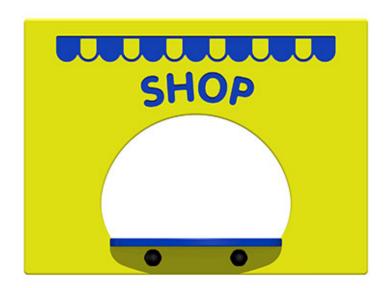

# **Original Shop Play Panel**

Product Code AMVFA-APRPI-FISHOP

Price stated is for product only.<br/>
Contact us for a delivery & installation quote based on your location.

## Description

The Original Shop Play Panel is a fun activity panel that is simple and cost effective. Providing children with a panel that is good for social interaction with each other and encourages them to play imaginatively. Bespoke design options are also available. All AMV Play Panels can be wall mounted or mounted onto posts fixed into the ground. Multiple panels can installed side by side or back to back. Please ask for further details of the options available.