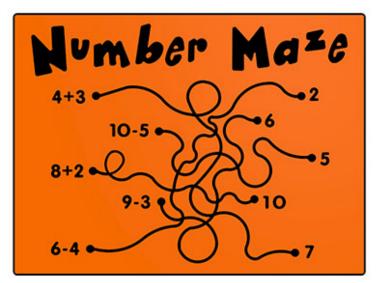

## Description

The Number Maze play panel is a fun and educational panel that provides a combination of numeracy and a puzzle with the line maze. Bespoke design options are also available. All AMV Play Panels can be wall mounted or mounted onto posts fixed into the ground. Multiple panels can installed side by side or back to back. Please ask for further details of the options available.