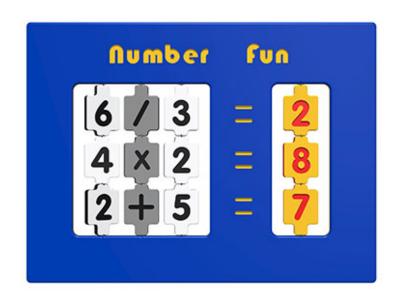

## Description

The Number Fun Play Panel has 9 flip discs with a range of sums and 3 flip discs with answers. This educational panel is great for use as a teaching tool or just to encourage children to learn independently while on the playground. The panel is made by HDPE and the discs are securely fastened and are virtually unbreakable. All AMV Play Panels can be wall mounted or mounted onto posts fixed into the ground. Multiple panels can installed side by side or back to back. Please ask for further details of the options available.