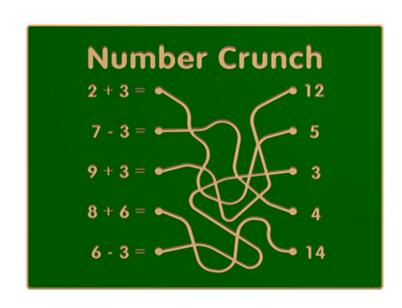

## Description

The Number Crunch play panel is a fun and educational panel that provides a combination of numeracy and a puzzle with the line maze. Bespoke design options are also available. All AMV Play Panels can be wall mounted or mounted onto posts fixed into the ground. Multiple panels can installed side by side or back to back. Please ask for further details of the options available.