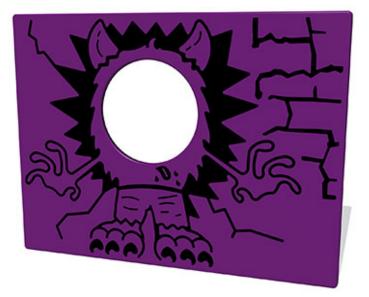

## Monster Head Through Play Panel

Product Code AMVFA-APRPI-FIMONSTER

## Description

The Monster Head Through Play Panel is a popular fun activity play panel that is simple and good value for money. Providing children with a panel that is good for social interaction with each other and encourages them to play imaginatively. Bespoke design options are also available. All AMV Play Panels can be wall mounted or mounted onto posts fixed into the ground. Multiple panels can installed side by side or back to back. Please ask for further details of the options available.