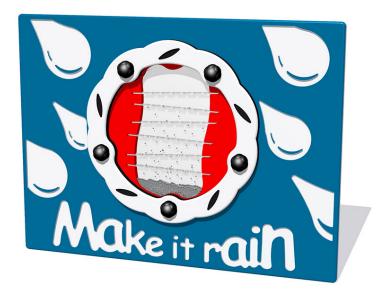

## Make it Rain Play Panel

Product Code AMVFA-APGP-FIRAINNGP-B

800 mm

108 mm

Tactile

Stimulation

## Description

The Make it Rain Play Panel has an easy to spin rotating whell that is embeded into a panel made from HDPE. The interior wheel contains small beads that cascade down the shutes and create a rain sound effect. The panel is great for children to interact with on the playground. All AMV Play Panels can be wall mounted or mounted onto posts fixed into the ground. Multiple panels can installed side by side or back to back. Please ask for further details of the options available.